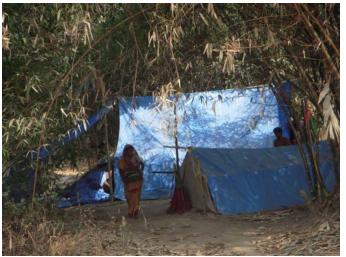

#### **Key Interventions:**

- Fooding: Through SSVK 08-04-2010 to 09-04-2010 2 days
  With the help of AIDMI 10-04-2010 to 19-04-2010 10 days
  With the help of KHUSHI Delhi (NGO's of cricketer Kapil Dev) &
  SSVK 20-04- 2010 to 22-04-2010 3 days
- <u>Distribution of Polythene Sheets, Mats and installation of Hand Pumps:</u> Mat
   840 pcs, Polythene Sheets- 840 pcs
- With the help of AIDMI, distributed one time meal (Cooked rice, pulses and mashed potato with onion) between 5000 population of 840 families from 10-04-2010 to 19-04-2010, 10 days.

- Distributed 1 pcs of mat among 840 families. After getting mat, fire victim's families are living with their children.
- 1 pcs polythene sheet has been given among 840 families to enable them have a roof for their temporary shelter.
- 8 Hand Pump has installed in 3 villages of 2 Districts.
- Fire Victims Food Relief Camp has run in the presence of the committee of target community and ssvk volunteers.
- Four Camp has run for fooding of 840 families. Through which 1-1 camp in Darah and Naudega respectively and 2camps in Behra village.
- 7 members of affected target community of villages including 2 SSVK's Volunteers. Total 9 committee members has monitored the distribution of food, mat and polythene sheets.
- According to villagers 1100 families' house has been affected in fire but after survey by SSVK it was found only 840 families are affected where relief camp organised.

## **Picture Gallery**