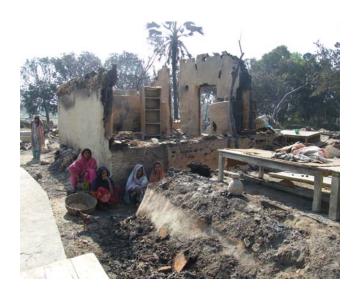

*Other Stake Holder**

- Bihar Govt. has distributed 50 kg of wheat and 50 kg of rice including Rs-2250/ A very small polythine sheets also distributed.
- In Darah(Madhubani) A Islamic Trust has been constructing 45 houses in Ist phase of Bricks and asbustus roof. Costing per house 47000/ as villagers told.

#### **Possibilities for future Intervention**

• All means of employment and Capitals/Equipment destroyed due to this massive fire so need of Livelihood intervention.

All huts destroyed due to this massive fire so need to reconstruction intervention.

## **Picture Gallery**