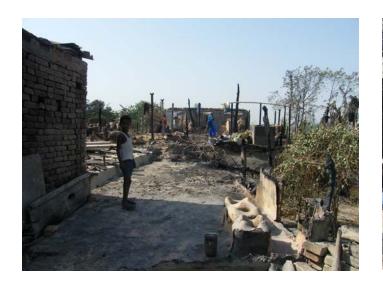

ording to villagers 1100 families' house has been affected in fire but after survey by SSVK it was found only 840 families are affected where relief camp organised.

#### **Other Stake Holder**

- Bihar Govt. has distributed 50 kg of wheat and 50 kg of rice including Rs-2250/ A very small polythine sheets also distributed.
- In Darah(Madhubani) A Islamic Trust has been constructing 45 houses in Ist phase of Bricks and asbustus roof. Costing per house 47000/ as villagers told.

#### **Possibilities for future Intervention**

• All means of employment and Capitals/Equipment destroyed due to this massive fire so need of Livelihood intervention.

All huts destroyed due to this massive fire so need to reconstruction intervention.

## **Picture Gallery**