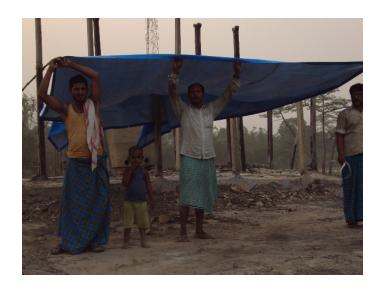

## **Picture Gallery**

#### **Key Interventions:**

- Fooding: Through SSVK 08-04-2010 to 09-04-2010 2 days
  With the help of AIDMI 10-04-2010 to 19-04-2010 10 days
  With the help of KHUSHI Delhi (NGO's of cricketer Kapil Dev) &
  SSVK 20-04- 2010 to 22-04-2010 3 days
- <u>Distribution of Polythene Sheets, Mats and installation of Hand Pumps:</u> Mat
   840 pcs, Polythene Sheets- 840 pcs
- With the help of AIDMI, distributed one time meal (Cooked rice, pulses and mashed potato with onion) between 5000 population of 840 families from 10-04-2010 to 19-04-2010, 10 days.

- Distributed 1 pcs of mat among 840 families. After getting mat, fire victim's families are living with their children.
- 1 pcs polythene sheet has been given among 840 families to enable them have a roof for their temporary shelter.
- 8 Hand Pump has installed in 3 villages of 2 Districts.
- Fire Victims Food Relief Camp has run in the presence of the committee of target community and ssvk volunteers.
- Four Camp has run for fooding of 840 families. Through which 1-1 camp in Darah and Naudega respectively and 2camps in Behra village.
- 7 members of affected target community of villages including 2 SSVK's Volunteers. Total 9 committee members has monitored the distribution of food, mat and polythene sheets.
- According to villagers 1100 families' house has been affected in fire but after survey by SSVK it was found only 840 families are affected where relief camp organised.