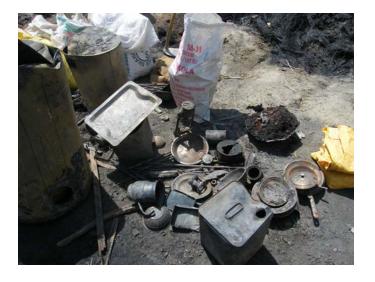

o villagers 1100 families' house has been affected in fire but after survey by SSVK it was found only 840 families are affected where relief camp organised.

#### **Other Stake Holder**

- Bihar Govt. has distributed 50 kg of wheat and 50 kg of rice including Rs-2250/ A very small polythine sheets also distributed.
- In Darah(Madhubani) A Islamic Trust has been constructing 45 houses in Ist phase of Bricks and asbustus roof. Costing per house 47000/ as villagers told.

#### **Possibilities for future Intervention**

• All means of employment and Capitals/Equipment destroyed due to this massive fire so need of Livelihood intervention.

All huts destroyed due to this massive fire so need to reconstruction intervention.

## **Picture Gallery**