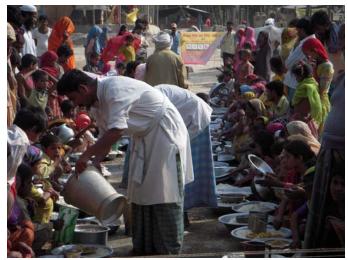

#### **Key Interventions:**

- Fooding: Through SSVK 08-04-2010 to 09-04-2010 2 days
  With the help of AIDMI 10-04-2010 to 19-04-2010 10 days
  With the help of KHUSHI Delhi (NGO's of cricketer Kapil Dev) &
  SSVK 20-04- 2010 to 22-04-2010 3 days
- <u>Distribution of Polythene Sheets, Mats and installation of Hand Pumps:</u> Mat
   840 pcs, Polythene Sheets- 840 pcs
- With the help of AIDMI, distributed one time meal (Cooked rice, pulses and mashed potato with onion) between 5000 population of 840 families from 10-04-2010 to 19-04-2010, 10 days.

## **Picture Gallery**