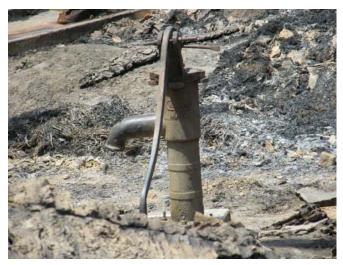

- Distributed 1 pcs of mat among 840 families. After getting mat, fire victim's families are living with their children.
- 1 pcs polythene sheet has been given among 840 families to enable them have a roof for their temporary shelter.
- 8 Hand Pump has installed in 3 villages of 2 Districts.
- Fire Victims Food Relief Camp has run in the presence of the committee of target community and ssvk volunteers.
- Four Camp has run for fooding of 840 families. Through which 1-1 camp in Darah and Naudega respectively and 2camps in Behra village.
- 7 members of affected target community of villages including 2 SSVK's Volunteers. Total 9 committee members has monitored the distribution of food, mat and polythene sheets.
- According to villagers 1100 families' house has been affected in fire but after survey by SSVK it was found only 840 families are affected where relief camp organised.