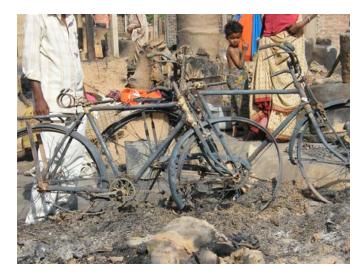

organised.

#### **Other Stake Holder**

- Bihar Govt. has distributed 50 kg of wheat and 50 kg of rice including Rs-2250/ A very small polythine sheets also distributed.
- In Darah(Madhubani) A Islamic Trust has been constructing 45 houses in Ist phase of Bricks and asbustus roof. Costing per house 47000/ as villagers told.

#### **Possibilities for future Intervention**

• All means of employment and Capitals/Equipment destroyed due to this massive fire so need of Livelihood intervention.

All huts destroyed due to this massive fire so need to reconstruction intervention.

## **Picture Gallery**