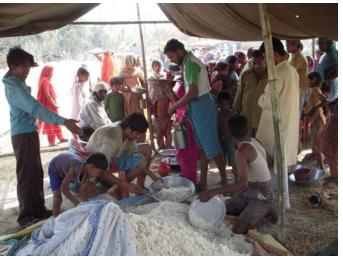

#### **Key Interventions:**

- Fooding: Through SSVK 08-04-2010 to 09-04-2010 2 days
  With the help of AIDMI 10-04-2010 to 19-04-2010 10 days
  With the help of KHUSHI Delhi (NGO's of cricketer Kapil Dev) &
  SSVK 20-04- 2010 to 22-04-2010 3 days
- <u>Distribution of Polythene Sheets, Mats and installation of Hand Pumps:</u> Mat
   840 pcs, Polythene Sheets- 840 pcs
- With the help of AIDMI, distributed one time meal (Cooked rice, pulses and mashed potato with onion) between 5000 population of 840 families from 10-04-2010 to 19-04-2010, 10 days.

- Distributed 1 pcs of mat among 840 families. After getting mat, fire victim's families are living with their children.
- 1 pcs polythene sheet has been given among 840 families to enable them have a roof for their temporary shelter.
- 8 Hand Pump has installed in 3 villages of 2 Districts.
- Fire Victims Food Relief Camp has run in the presence of the committee of target community and ssvk volunteers.
- Four Camp has run for fooding of 840 families. Through which 1-1 camp in Darah and Naudega respectively and 2camps in Behra village.
- 7 members of affected target community of villages including 2 SSVK's Volunteers. Total 9 committee members has monitored the distribution of food, mat and polythene sheets.
- According to villagers 1100 families' house has been affected in fire but after survey by SSVK it was found only 840 families are affected where relief camp organised.