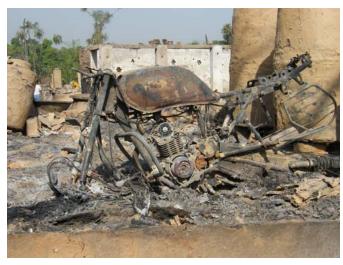

sed.

#### **Other Stake Holder**

- Bihar Govt. has distributed 50 kg of wheat and 50 kg of rice including Rs-2250/ A very small polythine sheets also distributed.
- In Darah(Madhubani) A Islamic Trust has been constructing 45 houses in Ist phase of Bricks and asbustus roof. Costing per house 47000/ as villagers told.

#### **Possibilities for future Intervention**

• All means of employment and Capitals/Equipment destroyed due to this massive fire so need of Livelihood intervention.

All huts destroyed due to this massive fire so need to reconstruction intervention.

## **Picture Gallery**