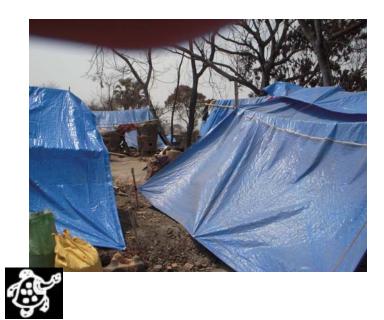

#### **Key Interventions:**

- Fooding: Through SSVK 08-04-2010 to 09-04-2010 2 days
  With the help of AIDMI 10-04-2010 to 19-04-2010 10 days
  With the help of KHUSHI Delhi (NGO's of cricketer Kapil Dev) &
  SSVK 20-04- 2010 to 22-04-2010 3 days
- <u>Distribution of Polythene Sheets, Mats and installation of Hand Pumps:</u> Mat
   840 pcs, Polythene Sheets- 840 pcs
- With the help of AIDMI, distributed one time meal (Cooked rice, pulses and mashed potato with onion) between 5000 population of 840 families from 10-04-2010 to 19-04-2010, 10 days.

- Distributed 1 pcs of mat among 840 families. After getting mat, fire victim's families are living with their children.
- 1 pcs polythene sheet has been given among 840 families to enable them have a roof for their temporary shelter.
- 8 Hand Pump has installed in 3 villages of 2 Districts.
- Fire Victims Food Relief Camp has run in the presence of the committee of target community and ssvk volunteers.
- Four Camp has run for fooding of 840 families. Through which 1-1 camp in Darah and Naudega respectively and 2camps in Behra village.
- 7 members of affected target community of villages including 2 SSVK's Volunteers. Total 9 committee members has monitored the distribution of food, mat and polythene sheets.
- According to villagers 1100 families' house has been affected in fire but after survey by SSVK it was found only 840 families are affected where relief camp organised.

## **Picture Gallery**