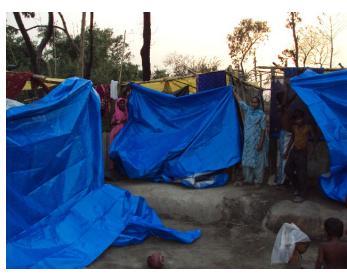

#### **Key Interventions:**

- Fooding: Through SSVK 08-04-2010 to 09-04-2010 2 days
  With the help of AIDMI 10-04-2010 to 19-04-2010 10 days
  With the help of KHUSHI Delhi (NGO's of cricketer Kapil Dev) &
  SSVK 20-04- 2010 to 22-04-2010 3 days
- <u>Distribution of Polythene Sheets, Mats and installation of Hand Pumps:</u> Mat
   840 pcs, Polythene Sheets- 840 pcs
- With the help of AIDMI, distributed one time meal (Cooked rice, pulses and mashed potato with onion) between 5000 population of 840 families from 10-04-2010 to 19-04-2010, 10 days.

- Distributed 1 pcs of mat among 840 families. After getting mat, fire victim's families are living with their children.
- 1 pcs polythene sheet has been given among 840 families to enable them have a roof for their temporary shelter.
- 8 Hand Pump has installed in 3 villages of 2 Districts.
- Fire Victims Food Relief Camp has run in the presence of the committee of target community and ssvk volunteers.
- Four Camp has run for fooding of 840 families. Through which 1-1 camp in Darah and Naudega respectively and 2camps in Behra village.
- 7 members of affected target community of villages including 2 SSVK's Volunteers. Total 9 committee members has monitored the distribution of food, mat and polythene sheets.
- According to villagers 1100 families' house has been affected in fire but after survey by SSVK it was found only 840 families are affected where relief camp organised.