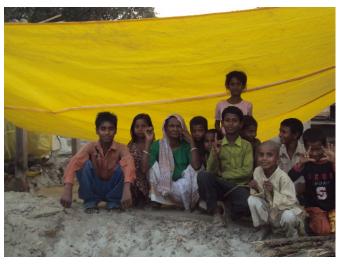

#### **Key Interventions:**

- Fooding: Through SSVK 08-04-2010 to 09-04-2010 2 days
  With the help of AIDMI 10-04-2010 to 19-04-2010 10 days
  With the help of KHUSHI Delhi (NGO's of cricketer Kapil Dev) &
  SSVK 20-04- 2010 to 22-04-2010 3 days
- <u>Distribution of Polythene Sheets, Mats and installation of Hand Pumps:</u> Mat
   840 pcs, Polythene Sheets- 840 pcs
- With the help of AIDMI, distributed one time meal (Cooked rice, pulses and mashed potato with onion) between 5000 population of 840 families from 10-04-2010 to 19-04-2010, 10 days.

- Distributed 1 pcs of mat among 840 families. After getting mat, fire victim's families are living with their children.
- 1 pcs polythene sheet has been given among 840 families to enable them have a roof for their temporary shelter.
- 8 Hand Pump has installed in 3 villages of 2 Districts.
- Fire Victims Food Relief Camp has run in the presence of the committee of target community and ssvk volunteers.
- Four Camp has run for fooding of 840 families. Through which 1-1 camp in Darah and Naudega respectively and 2camps in Behra village.
- 7 members of affected target community of villages including 2 SSVK's Volunteers. Total 9 committee members has monitored the distribution of food, mat and polythene sheets.
- According to villagers 1100 families' house has been affected in fire but after survey by SSVK it was found only 840 families are affected where relief camp organised.