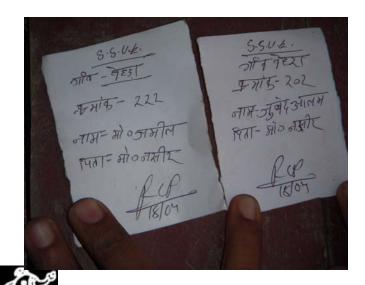

- Distributed 1 pcs of mat among 840 families. After getting mat, fire victim's families are living with their children.
- 1 pcs polythene sheet has been given among 840 families to enable them have a roof for their temporary shelter.
- 8 Hand Pump has installed in 3 villages of 2 Districts.
- Fire Victims Food Relief Camp has run in the presence of the committee of target community and ssvk volunteers.
- Four Camp has run for fooding of 840 families. Through which 1-1 camp in Darah and Naudega respectively and 2camps in Behra village.
- 7 members of affected target community of villages including 2 SSVK's Volunteers. Total 9 committee members has monitored the distribution of food, mat and polythene sheets.
- According to villagers 1100 families' house has been affected in fire but after survey by SSVK it was found only 840 families are affected where relief camp organised.