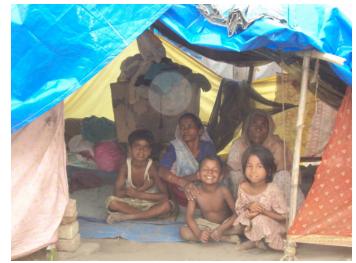

## **Picture Gallery**

#### **Key Interventions:**

- Fooding: Through SSVK 08-04-2010 to 09-04-2010 2 days
  With the help of AIDMI 10-04-2010 to 19-04-2010 10 days
  With the help of KHUSHI Delhi (NGO's of cricketer Kapil Dev) &
  SSVK 20-04- 2010 to 22-04-2010 3 days
- <u>Distribution of Polythene Sheets, Mats and installation of Hand Pumps:</u> Mat
   840 pcs, Polythene Sheets- 840 pcs
- With the help of AIDMI, distributed one time meal (Cooked rice, pulses and mashed potato with onion) between 5000 population of 840 families from 10-04-2010 to 19-04-2010, 10 days.

- Distributed 1 pcs of mat among 840 families. After getting mat, fire victim's families are living with their children.
- 1 pcs polythene sheet has been given among 840 families to enable them have a roof for their temporary shelter.
- 8 Hand Pump has installed in 3 villages of 2 Districts.
- Fire Victims Food Relief Camp has run in the presence of the committee of target community and ssvk volunteers.
- Four Camp has run for fooding of 840 families. Through which 1-1 camp in Darah and Naudega respectively and 2camps in Behra village.
- 7 members of affected target community of villages including 2 SSVK's Volunteers. Total 9 committee members has monitored the distribution of food, mat and polythene sheets.
- According to villagers 1100 families' house has been affected in fire but after survey by SSVK it was found only 840 families are affected where relief camp organised.