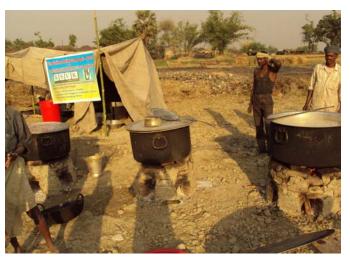

#### **Key Interventions:**

- Fooding: Through SSVK 08-04-2010 to 09-04-2010 2 days
  With the help of AIDMI 10-04-2010 to 19-04-2010 10 days
  With the help of KHUSHI Delhi (NGO's of cricketer Kapil Dev) &
  SSVK 20-04- 2010 to 22-04-2010 3 days
- <u>Distribution of Polythene Sheets, Mats and installation of Hand Pumps:</u> Mat
   840 pcs, Polythene Sheets- 840 pcs
- With the help of AIDMI, distributed one time meal (Cooked rice, pulses and mashed potato with onion) between 5000 population of 840 families from 10-04-2010 to 19-04-2010, 10 days.

- Distributed 1 pcs of mat among 840 families. After getting mat, fire victim's families are living with their children.
- 1 pcs polythene sheet has been given among 840 families to enable them have a roof for their temporary shelter.
- 8 Hand Pump has installed in 3 villages of 2 Districts.
- Fire Victims Food Relief Camp has run in the presence of the committee of target community and ssvk volunteers.
- Four Camp has run for fooding of 840 families. Through which 1-1 camp in Darah and Naudega respectively and 2camps in Behra village.
- 7 members of affected target community of villages including 2 SSVK's Volunteers. Total 9 committee members has monitored the distribution of food, mat and polythene sheets.
- According to villagers 1100 families' house has been affected in fire but after survey by SSVK it was found only 840 families are affected where relief camp organised.

## **Picture Gallery**