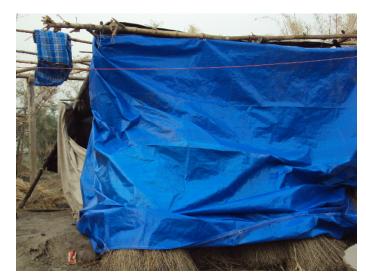

#### **Key Interventions:**

- Fooding: Through SSVK 08-04-2010 to 09-04-2010 2 days
  With the help of AIDMI 10-04-2010 to 19-04-2010 10 days
  With the help of KHUSHI Delhi (NGO's of cricketer Kapil Dev) &
  SSVK 20-04- 2010 to 22-04-2010 3 days
- <u>Distribution of Polythene Sheets, Mats and installation of Hand Pumps:</u> Mat
   840 pcs, Polythene Sheets- 840 pcs
- With the help of AIDMI, distributed one time meal (Cooked rice, pulses and mashed potato with onion) between 5000 population of 840 families from 10-04-2010 to 19-04-2010, 10 days.

- Distributed 1 pcs of mat among 840 families. After getting mat, fire victim's families are living with their children.
- 1 pcs polythene sheet has been given among 840 families to enable them have a roof for their temporary shelter.
- 8 Hand Pump has installed in 3 villages of 2 Districts.
- Fire Victims Food Relief Camp has run in the presence of the committee of target community and ssvk volunteers.
- Four Camp has run for fooding of 840 families. Through which 1-1 camp in Darah and Naudega respectively and 2camps in Behra village.
- 7 members of affected target community of villages including 2 SSVK's Volunteers. Total 9 committee members has monitored the distribution of food, mat and polythene sheets.
- According to villagers 1100 families' house has been affected in fire but after survey by SSVK it was found only 840 families are affected where relief camp organised.