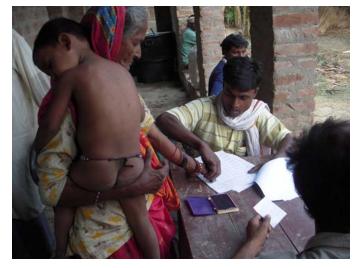

#### **Key Interventions:**

- Fooding: Through SSVK 08-04-2010 to 09-04-2010 2 days
  With the help of AIDMI 10-04-2010 to 19-04-2010 10 days
  With the help of KHUSHI Delhi (NGO's of cricketer Kapil Dev) &
  SSVK 20-04- 2010 to 22-04-2010 3 days
- <u>Distribution of Polythene Sheets, Mats and installation of Hand Pumps:</u> Mat
   840 pcs, Polythene Sheets- 840 pcs
- With the help of AIDMI, distributed one time meal (Cooked rice, pulses and mashed potato with onion) between 5000 population of 840 families from 10-04-2010 to 19-04-2010, 10 days.

- Distributed 1 pcs of mat among 840 families. After getting mat, fire victim's families are living with their children.
- 1 pcs polythene sheet has been given among 840 families to enable them have a roof for their temporary shelter.
- 8 Hand Pump has installed in 3 villages of 2 Districts.
- Fire Victims Food Relief Camp has run in the presence of the committee of target community and ssvk volunteers.
- Four Camp has run for fooding of 840 families. Through which 1-1 camp in Darah and Naudega respectively and 2camps in Behra village.
- 7 members of affected target community of villages including 2 SSVK's Volunteers. Total 9 committee members has monitored the distribution of food, mat and polythene sheets.
- According to villagers 1100 families' house has been affected in fire but after survey by SSVK it was found only 840 families are affected where relief camp organised.