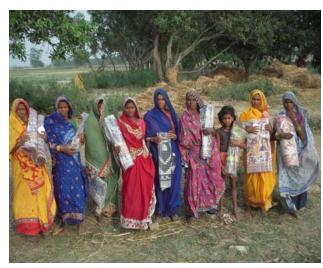

ther Stake Holder**

- Bihar Govt. has distributed 50 kg of wheat and 50 kg of rice including Rs-2250/ A very small polythine sheets also distributed.
- In Darah(Madhubani) A Islamic Trust has been constructing 45 houses in Ist phase of Bricks and asbustus roof. Costing per house 47000/ as villagers told.

#### **Possibilities for future Intervention**

• All means of employment and Capitals/Equipment destroyed due to this massive fire so need of Livelihood intervention.

All huts destroyed due to this massive fire so need to reconstruction intervention.

## **Picture Gallery**