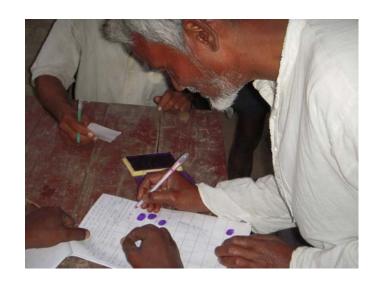

- Distributed 1 pcs of mat among 840 families. After getting mat, fire victim's families are living with their children.
- 1 pcs polythene sheet has been given among 840 families to enable them have a roof for their temporary shelter.
- 8 Hand Pump has installed in 3 villages of 2 Districts.
- Fire Victims Food Relief Camp has run in the presence of the committee of target community and ssvk volunteers.
- Four Camp has run for fooding of 840 families. Through which 1-1 camp in Darah and Naudega respectively and 2camps in Behra village.
- 7 members of affected target community of villages including 2 SSVK's Volunteers. Total 9 committee members has monitored the distribution of food, mat and polythene sheets.
- According to villagers 1100 families' house has been affected in fire but after survey by SSVK it was found only 840 families are affected where relief camp organised.

## **Picture Gallery**