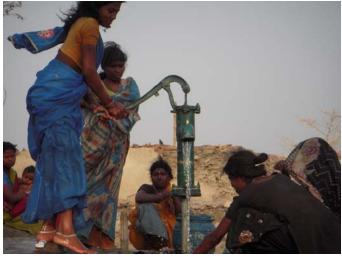

#### **Key Interventions:**

- Fooding: Through SSVK 08-04-2010 to 09-04-2010 2 days
  With the help of AIDMI 10-04-2010 to 19-04-2010 10 days
  With the help of KHUSHI Delhi (NGO's of cricketer Kapil Dev) &
  SSVK 20-04- 2010 to 22-04-2010 3 days
- <u>Distribution of Polythene Sheets, Mats and installation of Hand Pumps:</u> Mat
   840 pcs, Polythene Sheets- 840 pcs
- With the help of AIDMI, distributed one time meal (Cooked rice, pulses and mashed potato with onion) between 5000 population of 840 families from 10-04-2010 to 19-04-2010, 10 days.

- Distributed 1 pcs of mat among 840 families. After getting mat, fire victim's families are living with their children.
- 1 pcs polythene sheet has been given among 840 families to enable them have a roof for their temporary shelter.
- 8 Hand Pump has installed in 3 villages of 2 Districts.
- Fire Victims Food Relief Camp has run in the presence of the committee of target community and ssvk volunteers.
- Four Camp has run for fooding of 840 families. Through which 1-1 camp in Darah and Naudega respectively and 2camps in Behra village.
- 7 members of affected target community of villages including 2 SSVK's Volunteers. Total 9 committee members has monitored the distribution of food, mat and polythene sheets.
- According to villagers 1100 families' house has been affected in fire but after survey by SSVK it was found only 840 families are affected where relief camp organised.