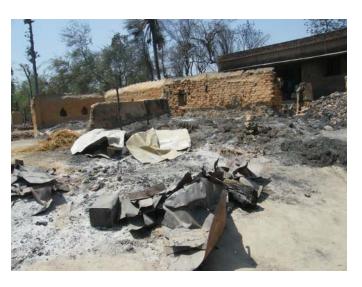

- According to villagers 1100 families' house has been affected in fire but after survey by SSVK it was found only 840 families are affected where relief camp organised.

#### **Other Stake Holder**

- Bihar Govt. has distributed 50 kg of wheat and 50 kg of rice including Rs-2250/ A very small polythine sheets also distributed.
- In Darah(Madhubani) A Islamic Trust has been constructing 45 houses in Ist phase of Bricks and asbustus roof. Costing per house 47000/ as villagers told.

#### **Possibilities for future Intervention**

• All means of employment and Capitals/Equipment destroyed due to this massive fire so need of Livelihood intervention.

All huts destroyed due to this massive fire so need to reconstruction intervention.

## **Picture Gallery**