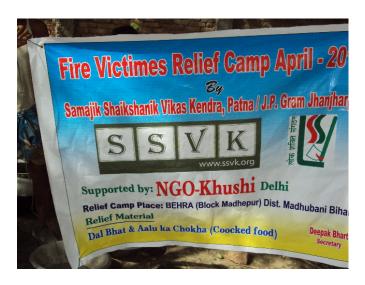

#### **Key Interventions:**

- Fooding: Through SSVK 08-04-2010 to 09-04-2010 2 days
  With the help of AIDMI 10-04-2010 to 19-04-2010 10 days
  With the help of KHUSHI Delhi (NGO's of cricketer Kapil Dev) &
  SSVK 20-04- 2010 to 22-04-2010 3 days
- <u>Distribution of Polythene Sheets, Mats and installation of Hand Pumps:</u> Mat
   840 pcs, Polythene Sheets- 840 pcs
- With the help of AIDMI, distributed one time meal (Cooked rice, pulses and mashed potato with onion) between 5000 population of 840 families from 10-04-2010 to 19-04-2010, 10 days.

## **Picture Gallery**