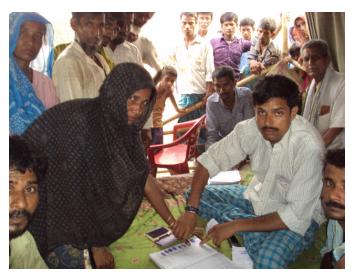

## **Picture Gallery**

- Distributed 1 pcs of mat among 840 families. After getting mat, fire victim's families are living with their children.
- 1 pcs polythene sheet has been given among 840 families to enable them have a roof for their temporary shelter.
- 8 Hand Pump has installed in 3 villages of 2 Districts.
- Fire Victims Food Relief Camp has run in the presence of the committee of target community and ssvk volunteers.
- Four Camp has run for fooding of 840 families. Through which 1-1 camp in Darah and Naudega respectively and 2camps in Behra village.
- 7 members of affected target community of villages including 2 SSVK's Volunteers. Total 9 committee members has monitored the distribution of food, mat and polythene sheets.
- According to villagers 1100 families' house has been affected in fire but after survey by SSVK it was found only 840 families are affected where relief camp organised.