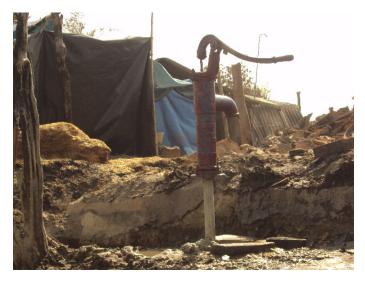

- Distributed 1 pcs of mat among 840 families. After getting mat, fire victim's families are living with their children.
- 1 pcs polythene sheet has been given among 840 families to enable them have a roof for their temporary shelter.
- 8 Hand Pump has installed in 3 villages of 2 Districts.
- Fire Victims Food Relief Camp has run in the presence of the committee of target community and ssvk volunteers.
- Four Camp has run for fooding of 840 families. Through which 1-1 camp in Darah and Naudega respectively and 2camps in Behra village.
- 7 members of affected target community of villages including 2 SSVK's Volunteers. Total 9 committee members has monitored the distribution of food, mat and polythene sheets.
- According to villagers 1100 families' house has been affected in fire but after survey by SSVK it was found only 840 families are affected where relief camp organised.

## **Picture Gallery**