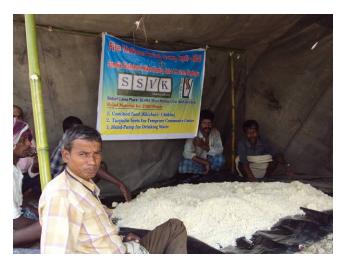

#### **Key Interventions:**

- Fooding: Through SSVK 08-04-2010 to 09-04-2010 2 days
  With the help of AIDMI 10-04-2010 to 19-04-2010 10 days
  With the help of KHUSHI Delhi (NGO's of cricketer Kapil Dev) &
  SSVK 20-04- 2010 to 22-04-2010 3 days
- <u>Distribution of Polythene Sheets, Mats and installation of Hand Pumps:</u> Mat
   840 pcs, Polythene Sheets- 840 pcs
- With the help of AIDMI, distributed one time meal (Cooked rice, pulses and mashed potato with onion) between 5000 population of 840 families from 10-04-2010 to 19-04-2010, 10 days.

- Distributed 1 pcs of mat among 840 families. After getting mat, fire victim's families are living with their children.
- 1 pcs polythene sheet has been given among 840 families to enable them have a roof for their temporary shelter.
- 8 Hand Pump has installed in 3 villages of 2 Districts.
- Fire Victims Food Relief Camp has run in the presence of the committee of target community and ssvk volunteers.
- Four Camp has run for fooding of 840 families. Through which 1-1 camp in Darah and Naudega respectively and 2camps in Behra village.
- 7 members of affected target community of villages including 2 SSVK's Volunteers. Total 9 committee members has monitored the distribution of food, mat and polythene sheets.
- According to villagers 1100 families' house has been affected in fire but after survey by SSVK it was found only 840 families are affected where relief camp organised.