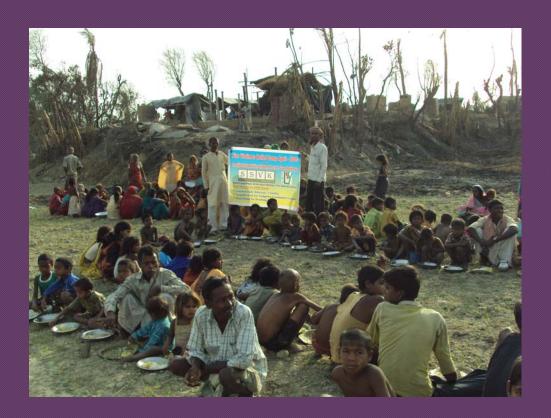

#### **Key Interventions:**

- Fooding: Through SSVK 08-04-2010 to 09-04-2010 2 days
  With the help of AIDMI 10-04-2010 to 19-04-2010 10 days
  With the help of KHUSHI Delhi (NGO's of cricketer Kapil Dev) &
  SSVK 20-04- 2010 to 22-04-2010 3 days
- <u>Distribution of Polythene Sheets, Mats and installation of Hand Pumps:</u> Mat
   840 pcs, Polythene Sheets- 840 pcs
- With the help of AIDMI, distributed one time meal (Cooked rice, pulses and mashed potato with onion) between 5000 population of 840 families from 10-04-2010 to 19-04-2010, 10 days.

- Distributed 1 pcs of mat among 840 families. After getting mat, fire victim's families are living with their children.
- 1 pcs polythene sheet has been given among 840 families to enable them have a roof for their temporary shelter.
- 8 Hand Pump has installed in 3 villages of 2 Districts.
- Fire Victims Food Relief Camp has run in the presence of the committee of target community and ssvk volunteers.
- Four Camp has run for fooding of 840 families. Through which 1-1 camp in Darah and Naudega respectively and 2camps in Behra village.
- 7 members of affected target community of villages including 2 SSVK's Volunteers. Total 9 committee members has monitored the distribution of food, mat and polythene sheets.
- According to villagers 1100 families' house has been affected in fire but after survey by SSVK it was found only 840 families are affected where relief camp organised.

## **Picture Gallery**