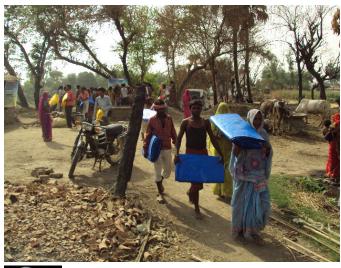

#### **Key Interventions:**

- Fooding: Through SSVK 08-04-2010 to 09-04-2010 2 days
  With the help of AIDMI 10-04-2010 to 19-04-2010 10 days
  With the help of KHUSHI Delhi (NGO's of cricketer Kapil Dev) &
  SSVK 20-04- 2010 to 22-04-2010 3 days
- <u>Distribution of Polythene Sheets, Mats and installation of Hand Pumps:</u> Mat
   840 pcs, Polythene Sheets- 840 pcs
- With the help of AIDMI, distributed one time meal (Cooked rice, pulses and mashed potato with onion) between 5000 population of 840 families from 10-04-2010 to 19-04-2010, 10 days.

- Distributed 1 pcs of mat among 840 families. After getting mat, fire victim's families are living with their children.
- 1 pcs polythene sheet has been given among 840 families to enable them have a roof for their temporary shelter.
- 8 Hand Pump has installed in 3 villages of 2 Districts.
- Fire Victims Food Relief Camp has run in the presence of the committee of target community and ssvk volunteers.
- Four Camp has run for fooding of 840 families. Through which 1-1 camp in Darah and Naudega respectively and 2camps in Behra village.
- 7 members of affected target community of villages including 2 SSVK's Volunteers. Total 9 committee members has monitored the distribution of food, mat and polythene sheets.
- According to villagers 1100 families' house has been affected in fire but after survey by SSVK it was found only 840 families are affected where relief camp organised.