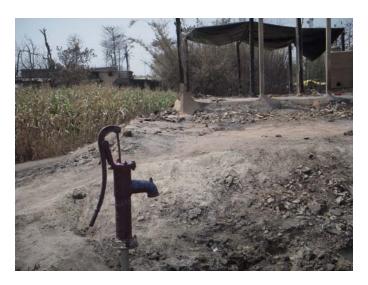

- Distributed 1 pcs of mat among 840 families. After getting mat, fire victim's families are living with their children.
- 1 pcs polythene sheet has been given among 840 families to enable them have a roof for their temporary shelter.
- 8 Hand Pump has installed in 3 villages of 2 Districts.
- Fire Victims Food Relief Camp has run in the presence of the committee of target community and ssvk volunteers.
- Four Camp has run for fooding of 840 families. Through which 1-1 camp in Darah and Naudega respectively and 2camps in Behra village.
- 7 members of affected target community of villages including 2 SSVK's Volunteers. Total 9 committee members has monitored the distribution of food, mat and polythene sheets.
- According to villagers 1100 families' house has been affected in fire but after survey by SSVK it was found only 840 families are affected where relief camp organised.

## **Picture Gallery**