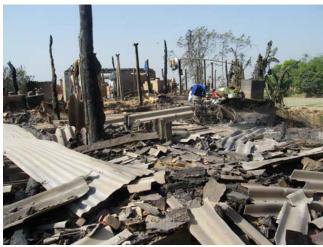

**Other Stake Holder**

- Bihar Govt. has distributed 50 kg of wheat and 50 kg of rice including Rs-2250/ A very small polythine sheets also distributed.
- In Darah(Madhubani) A Islamic Trust has been constructing 45 houses in Ist phase of Bricks and asbustus roof. Costing per house 47000/ as villagers told.

#### **Possibilities for future Intervention**

• All means of employment and Capitals/Equipment destroyed due to this massive fire so need of Livelihood intervention.

All huts destroyed due to this massive fire so need to reconstruction intervention.

## **Picture Gallery**