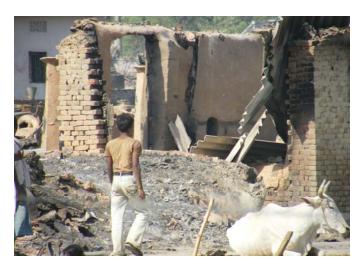

ng to villagers 1100 families' house has been affected in fire but after survey by SSVK it was found only 840 families are affected where relief camp organised.

#### **Other Stake Holder**

- Bihar Govt. has distributed 50 kg of wheat and 50 kg of rice including Rs-2250/ A very small polythine sheets also distributed.
- In Darah(Madhubani) A Islamic Trust has been constructing 45 houses in Ist phase of Bricks and asbustus roof. Costing per house 47000/ as villagers told.

#### **Possibilities for future Intervention**

• All means of employment and Capitals/Equipment destroyed due to this massive fire so need of Livelihood intervention.

All huts destroyed due to this massive fire so need to reconstruction intervention.

## **Picture Gallery**