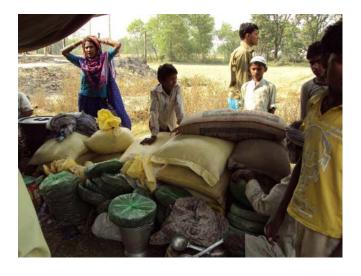

#### **Key Interventions:**

- Fooding: Through SSVK 08-04-2010 to 09-04-2010 2 days
  With the help of AIDMI 10-04-2010 to 19-04-2010 10 days
  With the help of KHUSHI Delhi (NGO's of cricketer Kapil Dev) &
  SSVK 20-04- 2010 to 22-04-2010 3 days
- <u>Distribution of Polythene Sheets, Mats and installation of Hand Pumps:</u> Mat
   840 pcs, Polythene Sheets- 840 pcs
- With the help of AIDMI, distributed one time meal (Cooked rice, pulses and mashed potato with onion) between 5000 population of 840 families from 10-04-2010 to 19-04-2010, 10 days.

- Distributed 1 pcs of mat among 840 families. After getting mat, fire victim's families are living with their children.
- 1 pcs polythene sheet has been given among 840 families to enable them have a roof for their temporary shelter.
- 8 Hand Pump has installed in 3 villages of 2 Districts.
- Fire Victims Food Relief Camp has run in the presence of the committee of target community and ssvk volunteers.
- Four Camp has run for fooding of 840 families. Through which 1-1 camp in Darah and Naudega respectively and 2camps in Behra village.
- 7 members of affected target community of villages including 2 SSVK's Volunteers. Total 9 committee members has monitored the distribution of food, mat and polythene sheets.
- According to villagers 1100 families' house has been affected in fire but after survey by SSVK it was found only 840 families are affected where relief camp organised.

## **Picture Gallery**