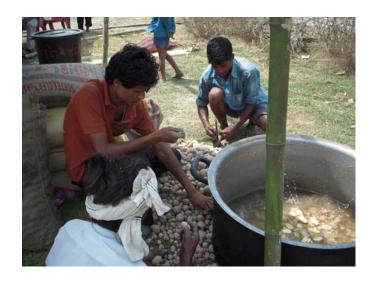

#### **Key Interventions:**

- Fooding: Through SSVK 08-04-2010 to 09-04-2010 2 days
  With the help of AIDMI 10-04-2010 to 19-04-2010 10 days
  With the help of KHUSHI Delhi (NGO's of cricketer Kapil Dev) &
  SSVK 20-04- 2010 to 22-04-2010 3 days
- <u>Distribution of Polythene Sheets, Mats and installation of Hand Pumps:</u> Mat
   840 pcs, Polythene Sheets- 840 pcs
- With the help of AIDMI, distributed one time meal (Cooked rice, pulses and mashed potato with onion) between 5000 population of 840 families from 10-04-2010 to 19-04-2010, 10 days.

## **Picture Gallery**