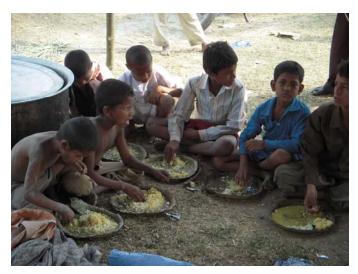

#### **Key Interventions:**

- Fooding: Through SSVK 08-04-2010 to 09-04-2010 2 days
  With the help of AIDMI 10-04-2010 to 19-04-2010 10 days
  With the help of KHUSHI Delhi (NGO's of cricketer Kapil Dev) &
  SSVK 20-04- 2010 to 22-04-2010 3 days
- <u>Distribution of Polythene Sheets, Mats and installation of Hand Pumps:</u> Mat
   840 pcs, Polythene Sheets- 840 pcs
- With the help of AIDMI, distributed one time meal (Cooked rice, pulses and mashed potato with onion) between 5000 population of 840 families from 10-04-2010 to 19-04-2010, 10 days.

## **Picture Gallery**