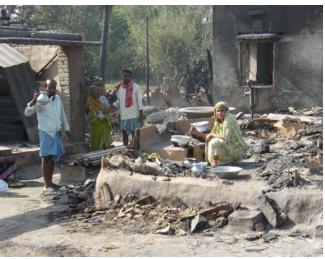

ding to villagers 1100 families' house has been affected in fire but after survey by SSVK it was found only 840 families are affected where relief camp organised.

#### **Other Stake Holder**

- Bihar Govt. has distributed 50 kg of wheat and 50 kg of rice including Rs-2250/ A very small polythine sheets also distributed.
- In Darah(Madhubani) A Islamic Trust has been constructing 45 houses in Ist phase of Bricks and asbustus roof. Costing per house 47000/ as villagers told.

#### **Possibilities for future Intervention**

• All means of employment and Capitals/Equipment destroyed due to this massive fire so need of Livelihood intervention.

All huts destroyed due to this massive fire so need to reconstruction intervention.

## **Picture Gallery**