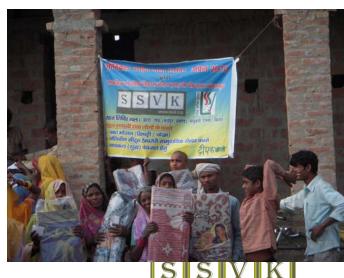

#### **Key Interventions:**

- Fooding: Through SSVK 08-04-2010 to 09-04-2010 2 days
  With the help of AIDMI 10-04-2010 to 19-04-2010 10 days
  With the help of KHUSHI Delhi (NGO's of cricketer Kapil Dev) &
  SSVK 20-04- 2010 to 22-04-2010 3 days
- <u>Distribution of Polythene Sheets, Mats and installation of Hand Pumps:</u> Mat
   840 pcs, Polythene Sheets- 840 pcs
- With the help of AIDMI, distributed one time meal (Cooked rice, pulses and mashed potato with onion) between 5000 population of 840 families from 10-04-2010 to 19-04-2010, 10 days.

- Distributed 1 pcs of mat among 840 families. After getting mat, fire victim's families are living with their children.
- 1 pcs polythene sheet has been given among 840 families to enable them have a roof for their temporary shelter.
- 8 Hand Pump has installed in 3 villages of 2 Districts.
- Fire Victims Food Relief Camp has run in the presence of the committee of target community and ssvk volunteers.
- Four Camp has run for fooding of 840 families. Through which 1-1 camp in Darah and Naudega respectively and 2camps in Behra village.
- 7 members of affected target community of villages including 2 SSVK's Volunteers. Total 9 committee members has monitored the distribution of food, mat and polythene sheets.
- According to villagers 1100 families' house has been affected in fire but after survey by SSVK it was found only 840 families are affected where relief camp organised.

## **Picture Gallery**