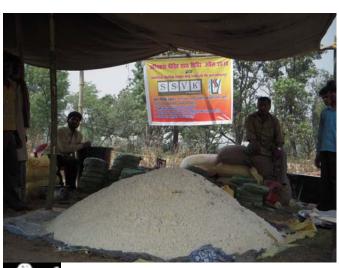

#### **Key Interventions:**

- Fooding: Through SSVK 08-04-2010 to 09-04-2010 2 days
  With the help of AIDMI 10-04-2010 to 19-04-2010 10 days
  With the help of KHUSHI Delhi (NGO's of cricketer Kapil Dev) &
  SSVK 20-04- 2010 to 22-04-2010 3 days
- <u>Distribution of Polythene Sheets, Mats and installation of Hand Pumps:</u> Mat
   840 pcs, Polythene Sheets- 840 pcs
- With the help of AIDMI, distributed one time meal (Cooked rice, pulses and mashed potato with onion) between 5000 population of 840 families from 10-04-2010 to 19-04-2010, 10 days.

## **Picture Gallery**