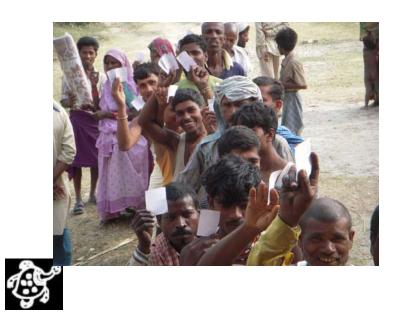

er Stake Holder**

- Bihar Govt. has distributed 50 kg of wheat and 50 kg of rice including Rs-2250/ A very small polythine sheets also distributed.
- In Darah(Madhubani) A Islamic Trust has been constructing 45 houses in Ist phase of Bricks and asbustus roof. Costing per house 47000/ as villagers told.

#### **Possibilities for future Intervention**

• All means of employment and Capitals/Equipment destroyed due to this massive fire so need of Livelihood intervention.

All huts destroyed due to this massive fire so need to reconstruction intervention.

## **Picture Gallery**