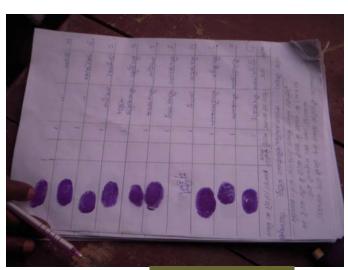

- Distributed 1 pcs of mat among 840 families. After getting mat, fire victim's families are living with their children.
- 1 pcs polythene sheet has been given among 840 families to enable them have a roof for their temporary shelter.
- 8 Hand Pump has installed in 3 villages of 2 Districts.
- Fire Victims Food Relief Camp has run in the presence of the committee of target community and ssvk volunteers.
- Four Camp has run for fooding of 840 families. Through which 1-1 camp in Darah and Naudega respectively and 2camps in Behra village.
- 7 members of affected target community of villages including 2 SSVK's Volunteers. Total 9 committee members has monitored the distribution of food, mat and polythene sheets.
- According to villagers 1100 families' house has been affected in fire but after survey by SSVK it was found only 840 families are affected where relief camp organised.