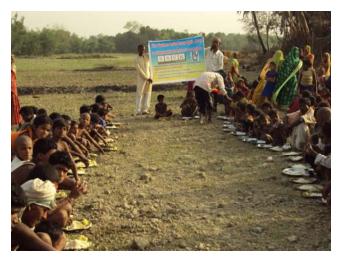

#### **Key Interventions:**

- Fooding: Through SSVK 08-04-2010 to 09-04-2010 2 days
  With the help of AIDMI 10-04-2010 to 19-04-2010 10 days
  With the help of KHUSHI Delhi (NGO's of cricketer Kapil Dev) &
  SSVK 20-04- 2010 to 22-04-2010 3 days
- <u>Distribution of Polythene Sheets, Mats and installation of Hand Pumps:</u> Mat
   840 pcs, Polythene Sheets- 840 pcs
- With the help of AIDMI, distributed one time meal (Cooked rice, pulses and mashed potato with onion) between 5000 population of 840 families from 10-04-2010 to 19-04-2010, 10 days.

- Distributed 1 pcs of mat among 840 families. After getting mat, fire victim's families are living with their children.
- 1 pcs polythene sheet has been given among 840 families to enable them have a roof for their temporary shelter.
- 8 Hand Pump has installed in 3 villages of 2 Districts.
- Fire Victims Food Relief Camp has run in the presence of the committee of target community and ssvk volunteers.
- Four Camp has run for fooding of 840 families. Through which 1-1 camp in Darah and Naudega respectively and 2camps in Behra village.
- 7 members of affected target community of villages including 2 SSVK's Volunteers. Total 9 committee members has monitored the distribution of food, mat and polythene sheets.
- According to villagers 1100 families' house has been affected in fire but after survey by SSVK it was found only 840 families are affected where relief camp organised.