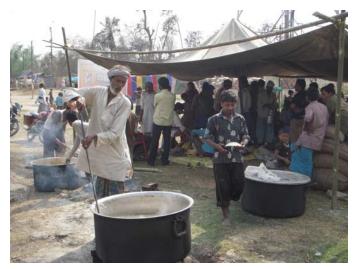

#### **Key Interventions:**

- Fooding: Through SSVK 08-04-2010 to 09-04-2010 2 days
  With the help of AIDMI 10-04-2010 to 19-04-2010 10 days
  With the help of KHUSHI Delhi (NGO's of cricketer Kapil Dev) &
  SSVK 20-04- 2010 to 22-04-2010 3 days
- <u>Distribution of Polythene Sheets, Mats and installation of Hand Pumps:</u> Mat
   840 pcs, Polythene Sheets- 840 pcs
- With the help of AIDMI, distributed one time meal (Cooked rice, pulses and mashed potato with onion) between 5000 population of 840 families from 10-04-2010 to 19-04-2010, 10 days.

## **Picture Gallery**