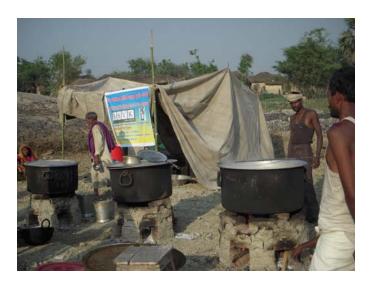

#### **Key Interventions:**

- Fooding: Through SSVK 08-04-2010 to 09-04-2010 2 days
  With the help of AIDMI 10-04-2010 to 19-04-2010 10 days
  With the help of KHUSHI Delhi (NGO's of cricketer Kapil Dev) &
  SSVK 20-04- 2010 to 22-04-2010 3 days
- <u>Distribution of Polythene Sheets, Mats and installation of Hand Pumps:</u> Mat
   840 pcs, Polythene Sheets- 840 pcs
- With the help of AIDMI, distributed one time meal (Cooked rice, pulses and mashed potato with onion) between 5000 population of 840 families from 10-04-2010 to 19-04-2010, 10 days.

## **Picture Gallery**