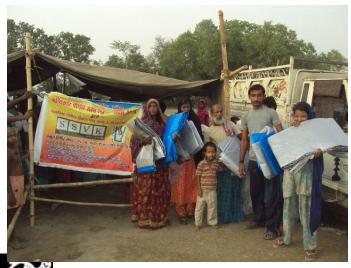

- Distributed 1 pcs of mat among 840 families. After getting mat, fire victim's families are living with their children.
- 1 pcs polythene sheet has been given among 840 families to enable them have a roof for their temporary shelter.
- 8 Hand Pump has installed in 3 villages of 2 Districts.
- Fire Victims Food Relief Camp has run in the presence of the committee of target community and ssvk volunteers.
- Four Camp has run for fooding of 840 families. Through which 1-1 camp in Darah and Naudega respectively and 2camps in Behra village.
- 7 members of affected target community of villages including 2 SSVK's Volunteers. Total 9 committee members has monitored the distribution of food, mat and polythene sheets.
- According to villagers 1100 families' house has been affected in fire but after survey by SSVK it was found only 840 families are affected where relief camp organised.

## **Picture Gallery**