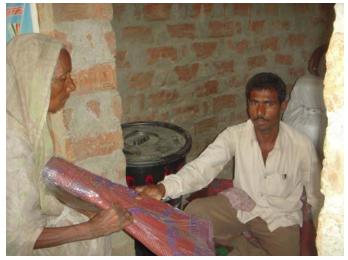

#### **Key Interventions:**

- Fooding: Through SSVK 08-04-2010 to 09-04-2010 2 days
  With the help of AIDMI 10-04-2010 to 19-04-2010 10 days
  With the help of KHUSHI Delhi (NGO's of cricketer Kapil Dev) &
  SSVK 20-04- 2010 to 22-04-2010 3 days
- <u>Distribution of Polythene Sheets, Mats and installation of Hand Pumps:</u> Mat
   840 pcs, Polythene Sheets- 840 pcs
- With the help of AIDMI, distributed one time meal (Cooked rice, pulses and mashed potato with onion) between 5000 population of 840 families from 10-04-2010 to 19-04-2010, 10 days.

- Distributed 1 pcs of mat among 840 families. After getting mat, fire victim's families are living with their children.
- 1 pcs polythene sheet has been given among 840 families to enable them have a roof for their temporary shelter.
- 8 Hand Pump has installed in 3 villages of 2 Districts.
- Fire Victims Food Relief Camp has run in the presence of the committee of target community and ssvk volunteers.
- Four Camp has run for fooding of 840 families. Through which 1-1 camp in Darah and Naudega respectively and 2camps in Behra village.
- 7 members of affected target community of villages including 2 SSVK's Volunteers. Total 9 committee members has monitored the distribution of food, mat and polythene sheets.
- According to villagers 1100 families' house has been affected in fire but after survey by SSVK it was found only 840 families are affected where relief camp organised.