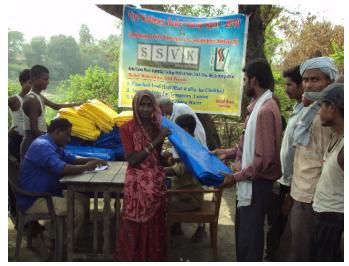

#### **Key Interventions:**

- Fooding: Through SSVK 08-04-2010 to 09-04-2010 2 days
  With the help of AIDMI 10-04-2010 to 19-04-2010 10 days
  With the help of KHUSHI Delhi (NGO's of cricketer Kapil Dev) &
  SSVK 20-04- 2010 to 22-04-2010 3 days
- <u>Distribution of Polythene Sheets, Mats and installation of Hand Pumps:</u> Mat
   840 pcs, Polythene Sheets- 840 pcs
- With the help of AIDMI, distributed one time meal (Cooked rice, pulses and mashed potato with onion) between 5000 population of 840 families from 10-04-2010 to 19-04-2010, 10 days.

- Distributed 1 pcs of mat among 840 families. After getting mat, fire victim's families are living with their children.
- 1 pcs polythene sheet has been given among 840 families to enable them have a roof for their temporary shelter.
- 8 Hand Pump has installed in 3 villages of 2 Districts.
- Fire Victims Food Relief Camp has run in the presence of the committee of target community and ssvk volunteers.
- Four Camp has run for fooding of 840 families. Through which 1-1 camp in Darah and Naudega respectively and 2camps in Behra village.
- 7 members of affected target community of villages including 2 SSVK's Volunteers. Total 9 committee members has monitored the distribution of food, mat and polythene sheets.
- According to villagers 1100 families' house has been affected in fire but after survey by SSVK it was found only 840 families are affected where relief camp organised.