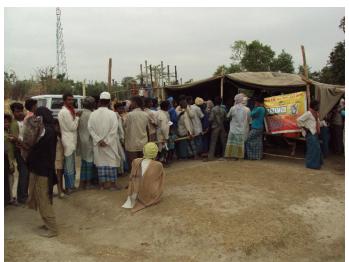

s 1100 families' house has been affected in fire but after survey by SSVK it was found only 840 families are affected where relief camp organised.

#### **Other Stake Holder**

- Bihar Govt. has distributed 50 kg of wheat and 50 kg of rice including Rs-2250/ A very small polythine sheets also distributed.
- In Darah(Madhubani) A Islamic Trust has been constructing 45 houses in Ist phase of Bricks and asbustus roof. Costing per house 47000/ as villagers told.

#### **Possibilities for future Intervention**

• All means of employment and Capitals/Equipment destroyed due to this massive fire so need of Livelihood intervention.

All huts destroyed due to this massive fire so need to reconstruction intervention.

## **Picture Gallery**