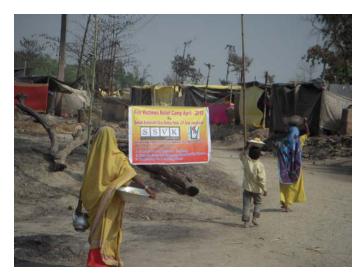

## **Picture Gallery**

#### **Key Interventions:**

- Fooding: Through SSVK 08-04-2010 to 09-04-2010 2 days
  With the help of AIDMI 10-04-2010 to 19-04-2010 10 days
  With the help of KHUSHI Delhi (NGO's of cricketer Kapil Dev) &
  SSVK 20-04- 2010 to 22-04-2010 3 days
- <u>Distribution of Polythene Sheets, Mats and installation of Hand Pumps:</u> Mat
   840 pcs, Polythene Sheets- 840 pcs
- With the help of AIDMI, distributed one time meal (Cooked rice, pulses and mashed potato with onion) between 5000 population of 840 families from 10-04-2010 to 19-04-2010, 10 days.