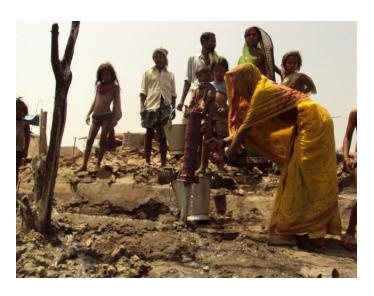

- Distributed 1 pcs of mat among 840 families. After getting mat, fire victim's families are living with their children.
- 1 pcs polythene sheet has been given among 840 families to enable them have a roof for their temporary shelter.
- 8 Hand Pump has installed in 3 villages of 2 Districts.
- Fire Victims Food Relief Camp has run in the presence of the committee of target community and ssvk volunteers.
- Four Camp has run for fooding of 840 families. Through which 1-1 camp in Darah and Naudega respectively and 2camps in Behra village.
- 7 members of affected target community of villages including 2 SSVK's Volunteers. Total 9 committee members has monitored the distribution of food, mat and polythene sheets.
- According to villagers 1100 families' house has been affected in fire but after survey by SSVK it was found only 840 families are affected where relief camp organised.

## **Picture Gallery**