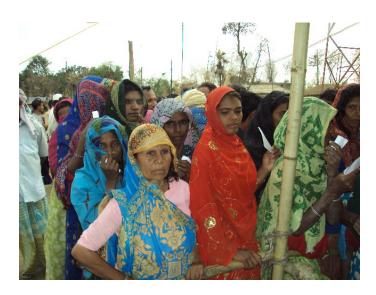

1100 families' house has been affected in fire but after survey by SSVK it was found only 840 families are affected where relief camp organised.

#### **Other Stake Holder**

- Bihar Govt. has distributed 50 kg of wheat and 50 kg of rice including Rs-2250/ A very small polythine sheets also distributed.
- In Darah(Madhubani) A Islamic Trust has been constructing 45 houses in Ist phase of Bricks and asbustus roof. Costing per house 47000/ as villagers told.

#### **Possibilities for future Intervention**

• All means of employment and Capitals/Equipment destroyed due to this massive fire so need of Livelihood intervention.

All huts destroyed due to this massive fire so need to reconstruction intervention.

## **Picture Gallery**