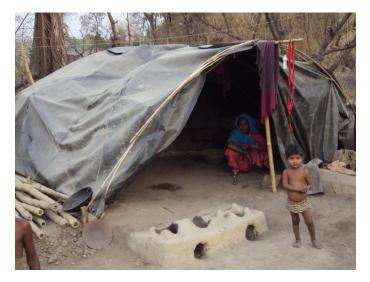

- Distributed 1 pcs of mat among 840 families. After getting mat, fire victim's families are living with their children.
- 1 pcs polythene sheet has been given among 840 families to enable them have a roof for their temporary shelter.
- 8 Hand Pump has installed in 3 villages of 2 Districts.
- Fire Victims Food Relief Camp has run in the presence of the committee of target community and ssvk volunteers.
- Four Camp has run for fooding of 840 families. Through which 1-1 camp in Darah and Naudega respectively and 2camps in Behra village.
- 7 members of affected target community of villages including 2 SSVK's Volunteers. Total 9 committee members has monitored the distribution of food, mat and polythene sheets.
- According to villagers 1100 families' house has been affected in fire but after survey by SSVK it was found only 840 families are affected where relief camp organised.

#### **Possibilities for future Intervention**

• All means of employment and Capitals/Equipment destroyed due to this massive fire so need of Livelihood intervention.

All huts destroyed due to this massive fire so need to reconstruction intervention.

## **Picture Gallery**