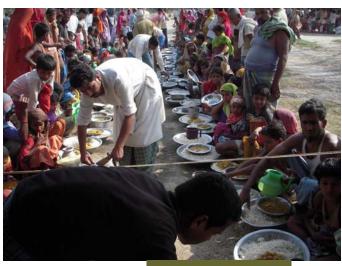

#### **Key Interventions:**

- Fooding: Through SSVK 08-04-2010 to 09-04-2010 2 days
  With the help of AIDMI 10-04-2010 to 19-04-2010 10 days
  With the help of KHUSHI Delhi (NGO's of cricketer Kapil Dev) &
  SSVK 20-04- 2010 to 22-04-2010 3 days
- <u>Distribution of Polythene Sheets, Mats and installation of Hand Pumps:</u> Mat
   840 pcs, Polythene Sheets- 840 pcs
- With the help of AIDMI, distributed one time meal (Cooked rice, pulses and mashed potato with onion) between 5000 population of 840 families from 10-04-2010 to 19-04-2010, 10 days.

- Distributed 1 pcs of mat among 840 families. After getting mat, fire victim's families are living with their children.
- 1 pcs polythene sheet has been given among 840 families to enable them have a roof for their temporary shelter.
- 8 Hand Pump has installed in 3 villages of 2 Districts.
- Fire Victims Food Relief Camp has run in the presence of the committee of target community and ssvk volunteers.
- Four Camp has run for fooding of 840 families. Through which 1-1 camp in Darah and Naudega respectively and 2camps in Behra village.
- 7 members of affected target community of villages including 2 SSVK's Volunteers. Total 9 committee members has monitored the distribution of food, mat and polythene sheets.
- According to villagers 1100 families' house has been affected in fire but after survey by SSVK it was found only 840 families are affected where relief camp organised.

## **Picture Gallery**