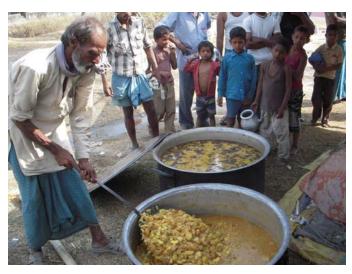

#### **Key Interventions:**

- Fooding: Through SSVK 08-04-2010 to 09-04-2010 2 days
  With the help of AIDMI 10-04-2010 to 19-04-2010 10 days
  With the help of KHUSHI Delhi (NGO's of cricketer Kapil Dev) &
  SSVK 20-04- 2010 to 22-04-2010 3 days
- <u>Distribution of Polythene Sheets, Mats and installation of Hand Pumps:</u> Mat
   840 pcs, Polythene Sheets- 840 pcs
- With the help of AIDMI, distributed one time meal (Cooked rice, pulses and mashed potato with onion) between 5000 population of 840 families from 10-04-2010 to 19-04-2010, 10 days.

## **Picture Gallery**