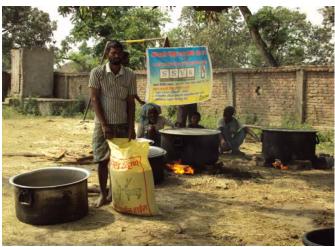

#### **Key Interventions:**

- Fooding: Through SSVK 08-04-2010 to 09-04-2010 2 days
  With the help of AIDMI 10-04-2010 to 19-04-2010 10 days
  With the help of KHUSHI Delhi (NGO's of cricketer Kapil Dev) &
  SSVK 20-04- 2010 to 22-04-2010 3 days
- <u>Distribution of Polythene Sheets, Mats and installation of Hand Pumps:</u> Mat
   840 pcs, Polythene Sheets- 840 pcs
- With the help of AIDMI, distributed one time meal (Cooked rice, pulses and mashed potato with onion) between 5000 population of 840 families from 10-04-2010 to 19-04-2010, 10 days.

- Distributed 1 pcs of mat among 840 families. After getting mat, fire victim's families are living with their children.
- 1 pcs polythene sheet has been given among 840 families to enable them have a roof for their temporary shelter.
- 8 Hand Pump has installed in 3 villages of 2 Districts.
- Fire Victims Food Relief Camp has run in the presence of the committee of target community and ssvk volunteers.
- Four Camp has run for fooding of 840 families. Through which 1-1 camp in Darah and Naudega respectively and 2camps in Behra village.
- 7 members of affected target community of villages including 2 SSVK's Volunteers. Total 9 committee members has monitored the distribution of food, mat and polythene sheets.
- According to villagers 1100 families' house has been affected in fire but after survey by SSVK it was found only 840 families are affected where relief camp organised.