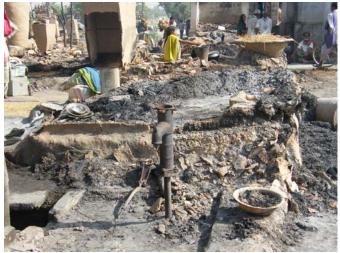

- Distributed 1 pcs of mat among 840 families. After getting mat, fire victim's families are living with their children.
- 1 pcs polythene sheet has been given among 840 families to enable them have a roof for their temporary shelter.
- 8 Hand Pump has installed in 3 villages of 2 Districts.
- Fire Victims Food Relief Camp has run in the presence of the committee of target community and ssvk volunteers.
- Four Camp has run for fooding of 840 families. Through which 1-1 camp in Darah and Naudega respectively and 2camps in Behra village.
- 7 members of affected target community of villages including 2 SSVK's Volunteers. Total 9 committee members has monitored the distribution of food, mat and polythene sheets.
- According to villagers 1100 families' house has been affected in fire but after survey by SSVK it was found only 840 families are affected where relief camp organised.

#### **Possibilities for future Intervention**

• All means of employment and Capitals/Equipment destroyed due to this massive fire so need of Livelihood intervention.

All huts destroyed due to this massive fire so need to reconstruction intervention.

## **Picture Gallery**