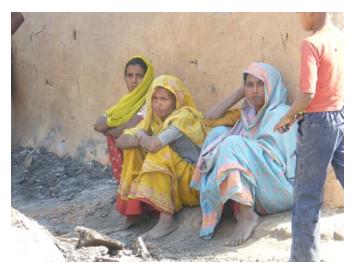

d.

#### **Other Stake Holder**

- Bihar Govt. has distributed 50 kg of wheat and 50 kg of rice including Rs-2250/ A very small polythine sheets also distributed.
- In Darah(Madhubani) A Islamic Trust has been constructing 45 houses in Ist phase of Bricks and asbustus roof. Costing per house 47000/ as villagers told.

#### **Possibilities for future Intervention**

• All means of employment and Capitals/Equipment destroyed due to this massive fire so need of Livelihood intervention.

All huts destroyed due to this massive fire so need to reconstruction intervention.

## **Picture Gallery**