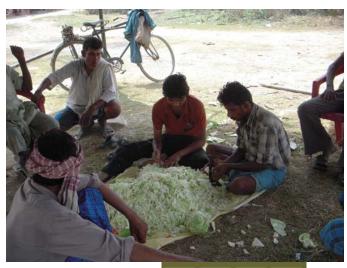

K it was found only 840 families are affected where relief camp organised.

#### **Other Stake Holder**

- Bihar Govt. has distributed 50 kg of wheat and 50 kg of rice including Rs-2250/ A very small polythine sheets also distributed.
- In Darah(Madhubani) A Islamic Trust has been constructing 45 houses in Ist phase of Bricks and asbustus roof. Costing per house 47000/ as villagers told.

#### **Possibilities for future Intervention**

• All means of employment and Capitals/Equipment destroyed due to this massive fire so need of Livelihood intervention.

All huts destroyed due to this massive fire so need to reconstruction intervention.

## **Picture Gallery**