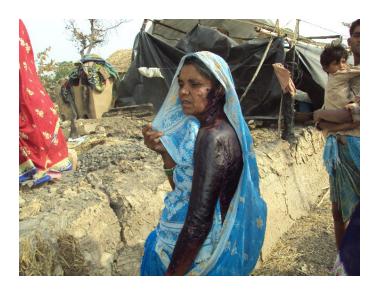

ers 1100 families' house has been affected in fire but after survey by SSVK it was found only 840 families are affected where relief camp organised.

#### **Other Stake Holder**

- Bihar Govt. has distributed 50 kg of wheat and 50 kg of rice including Rs-2250/ A very small polythine sheets also distributed.
- In Darah(Madhubani) A Islamic Trust has been constructing 45 houses in Ist phase of Bricks and asbustus roof. Costing per house 47000/ as villagers told.

#### **Possibilities for future Intervention**

• All means of employment and Capitals/Equipment destroyed due to this massive fire so need of Livelihood intervention.

All huts destroyed due to this massive fire so need to reconstruction intervention.

## **Picture Gallery**