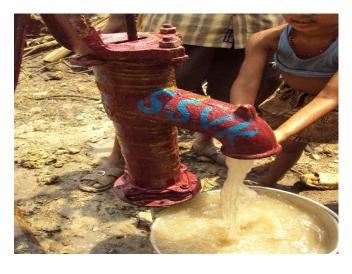

- Distributed 1 pcs of mat among 840 families. After getting mat, fire victim's families are living with their children.
- 1 pcs polythene sheet has been given among 840 families to enable them have a roof for their temporary shelter.
- 8 Hand Pump has installed in 3 villages of 2 Districts.
- Fire Victims Food Relief Camp has run in the presence of the committee of target community and ssvk volunteers.
- Four Camp has run for fooding of 840 families. Through which 1-1 camp in Darah and Naudega respectively and 2camps in Behra village.
- 7 members of affected target community of villages including 2 SSVK's Volunteers. Total 9 committee members has monitored the distribution of food, mat and polythene sheets.
- According to villagers 1100 families' house has been affected in fire but after survey by SSVK it was found only 840 families are affected where relief camp organised.

## **Picture Gallery**