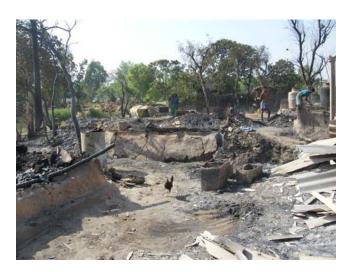

## **Other Stake Holder**

- Bihar Govt. has distributed 50 kg of wheat and 50 kg of rice including Rs-2250/ A very small polythine sheets also distributed.
- In Darah(Madhubani) A Islamic Trust has been constructing 45 houses in Ist phase of Bricks and asbustus roof. Costing per house 47000/ as villagers told.

#### **Possibilities for future Intervention**

• All means of employment and Capitals/Equipment destroyed due to this massive fire so need of Livelihood intervention.

All huts destroyed due to this massive fire so need to reconstruction intervention.

## **Picture Gallery**