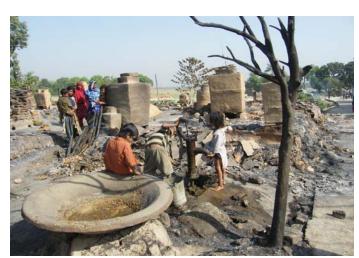

to villagers 1100 families' house has been affected in fire but after survey by SSVK it was found only 840 families are affected where relief camp organised.

#### **Other Stake Holder**

- Bihar Govt. has distributed 50 kg of wheat and 50 kg of rice including Rs-2250/ A very small polythine sheets also distributed.
- In Darah(Madhubani) A Islamic Trust has been constructing 45 houses in Ist phase of Bricks and asbustus roof. Costing per house 47000/ as villagers told.

#### **Possibilities for future Intervention**

• All means of employment and Capitals/Equipment destroyed due to this massive fire so need of Livelihood intervention.

All huts destroyed due to this massive fire so need to reconstruction intervention.

## **Picture Gallery**