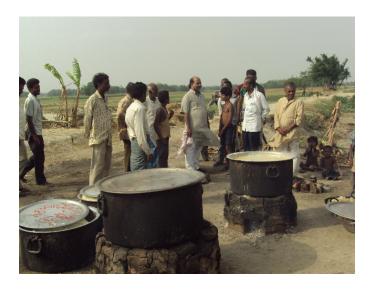

#### **Key Interventions:**

- Fooding: Through SSVK 08-04-2010 to 09-04-2010 2 days
  With the help of AIDMI 10-04-2010 to 19-04-2010 10 days
  With the help of KHUSHI Delhi (NGO's of cricketer Kapil Dev) &
  SSVK 20-04- 2010 to 22-04-2010 3 days
- <u>Distribution of Polythene Sheets, Mats and installation of Hand Pumps:</u> Mat
   840 pcs, Polythene Sheets- 840 pcs
- With the help of AIDMI, distributed one time meal (Cooked rice, pulses and mashed potato with onion) between 5000 population of 840 families from 10-04-2010 to 19-04-2010, 10 days.

- Distributed 1 pcs of mat among 840 families. After getting mat, fire victim's families are living with their children.
- 1 pcs polythene sheet has been given among 840 families to enable them have a roof for their temporary shelter.
- 8 Hand Pump has installed in 3 villages of 2 Districts.
- Fire Victims Food Relief Camp has run in the presence of the committee of target community and ssvk volunteers.
- Four Camp has run for fooding of 840 families. Through which 1-1 camp in Darah and Naudega respectively and 2camps in Behra village.
- 7 members of affected target community of villages including 2 SSVK's Volunteers. Total 9 committee members has monitored the distribution of food, mat and polythene sheets.
- According to villagers 1100 families' house has been affected in fire but after survey by SSVK it was found only 840 families are affected where relief camp organised.

## **Picture Gallery**