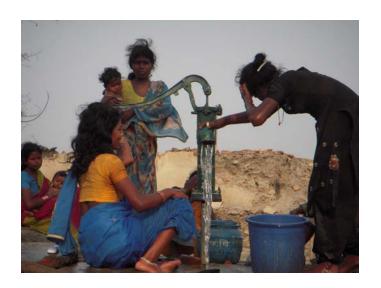

- Distributed 1 pcs of mat among 840 families. After getting mat, fire victim's families are living with their children.
- 1 pcs polythene sheet has been given among 840 families to enable them have a roof for their temporary shelter.
- 8 Hand Pump has installed in 3 villages of 2 Districts.
- Fire Victims Food Relief Camp has run in the presence of the committee of target community and ssvk volunteers.
- Four Camp has run for fooding of 840 families. Through which 1-1 camp in Darah and Naudega respectively and 2camps in Behra village.
- 7 members of affected target community of villages including 2 SSVK's Volunteers. Total 9 committee members has monitored the distribution of food, mat and polythene sheets.
- According to villagers 1100 families' house has been affected in fire but after survey by SSVK it was found only 840 families are affected where relief camp organised.

## **Picture Gallery**