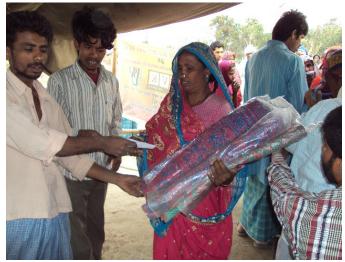

#### **Key Interventions:**

- Fooding: Through SSVK 08-04-2010 to 09-04-2010 2 days
  With the help of AIDMI 10-04-2010 to 19-04-2010 10 days
  With the help of KHUSHI Delhi (NGO's of cricketer Kapil Dev) &
  SSVK 20-04- 2010 to 22-04-2010 3 days
- <u>Distribution of Polythene Sheets, Mats and installation of Hand Pumps:</u> Mat
   840 pcs, Polythene Sheets- 840 pcs
- With the help of AIDMI, distributed one time meal (Cooked rice, pulses and mashed potato with onion) between 5000 population of 840 families from 10-04-2010 to 19-04-2010, 10 days.

- Distributed 1 pcs of mat among 840 families. After getting mat, fire victim's families are living with their children.
- 1 pcs polythene sheet has been given among 840 families to enable them have a roof for their temporary shelter.
- 8 Hand Pump has installed in 3 villages of 2 Districts.
- Fire Victims Food Relief Camp has run in the presence of the committee of target community and ssvk volunteers.
- Four Camp has run for fooding of 840 families. Through which 1-1 camp in Darah and Naudega respectively and 2camps in Behra village.
- 7 members of affected target community of villages including 2 SSVK's Volunteers. Total 9 committee members has monitored the distribution of food, mat and polythene sheets.
- According to villagers 1100 families' house has been affected in fire but after survey by SSVK it was found only 840 families are affected where relief camp organised.