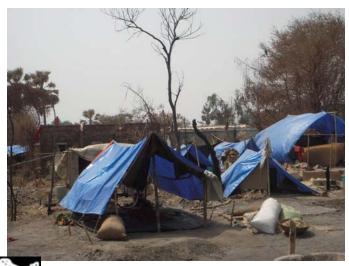

- Distributed 1 pcs of mat among 840 families. After getting mat, fire victim's families are living with their children.
- 1 pcs polythene sheet has been given among 840 families to enable them have a roof for their temporary shelter.
- 8 Hand Pump has installed in 3 villages of 2 Districts.
- Fire Victims Food Relief Camp has run in the presence of the committee of target community and ssvk volunteers.
- Four Camp has run for fooding of 840 families. Through which 1-1 camp in Darah and Naudega respectively and 2camps in Behra village.
- 7 members of affected target community of villages including 2 SSVK's Volunteers. Total 9 committee members has monitored the distribution of food, mat and polythene sheets.
- According to villagers 1100 families' house has been affected in fire but after survey by SSVK it was found only 840 families are affected where relief camp organised.

## **Picture Gallery**