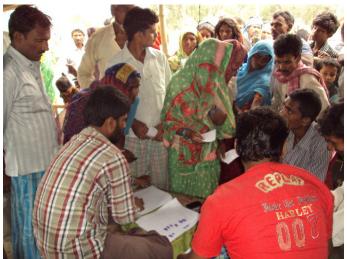

00 families' house has been affected in fire but after survey by SSVK it was found only 840 families are affected where relief camp organised.

#### **Other Stake Holder**

- Bihar Govt. has distributed 50 kg of wheat and 50 kg of rice including Rs-2250/ A very small polythine sheets also distributed.
- In Darah(Madhubani) A Islamic Trust has been constructing 45 houses in Ist phase of Bricks and asbustus roof. Costing per house 47000/ as villagers told.

#### **Possibilities for future Intervention**

• All means of employment and Capitals/Equipment destroyed due to this massive fire so need of Livelihood intervention.

All huts destroyed due to this massive fire so need to reconstruction intervention.

## **Picture Gallery**