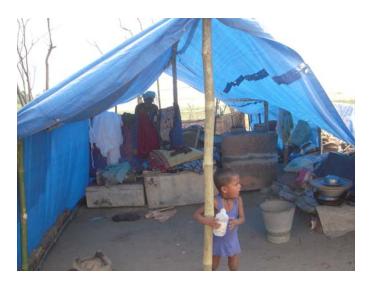

- Distributed 1 pcs of mat among 840 families. After getting mat, fire victim's families are living with their children.
- 1 pcs polythene sheet has been given among 840 families to enable them have a roof for their temporary shelter.
- 8 Hand Pump has installed in 3 villages of 2 Districts.
- Fire Victims Food Relief Camp has run in the presence of the committee of target community and ssvk volunteers.
- Four Camp has run for fooding of 840 families. Through which 1-1 camp in Darah and Naudega respectively and 2camps in Behra village.
- 7 members of affected target community of villages including 2 SSVK's Volunteers. Total 9 committee members has monitored the distribution of food, mat and polythene sheets.
- According to villagers 1100 families' house has been affected in fire but after survey by SSVK it was found only 840 families are affected where relief camp organised.

#### **Possibilities for future Intervention**

• All means of employment and Capitals/Equipment destroyed due to this massive fire so need of Livelihood intervention.

All huts destroyed due to this massive fire so need to reconstruction intervention.

## **Picture Gallery**