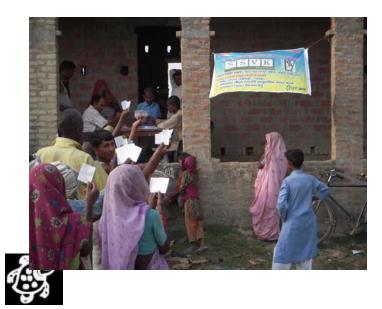

#### **Key Interventions:**

- Fooding: Through SSVK 08-04-2010 to 09-04-2010 2 days
  With the help of AIDMI 10-04-2010 to 19-04-2010 10 days
  With the help of KHUSHI Delhi (NGO's of cricketer Kapil Dev) &
  SSVK 20-04- 2010 to 22-04-2010 3 days
- <u>Distribution of Polythene Sheets, Mats and installation of Hand Pumps:</u> Mat
   840 pcs, Polythene Sheets- 840 pcs
- With the help of AIDMI, distributed one time meal (Cooked rice, pulses and mashed potato with onion) between 5000 population of 840 families from 10-04-2010 to 19-04-2010, 10 days.

- Distributed 1 pcs of mat among 840 families. After getting mat, fire victim's families are living with their children.
- 1 pcs polythene sheet has been given among 840 families to enable them have a roof for their temporary shelter.
- 8 Hand Pump has installed in 3 villages of 2 Districts.
- Fire Victims Food Relief Camp has run in the presence of the committee of target community and ssvk volunteers.
- Four Camp has run for fooding of 840 families. Through which 1-1 camp in Darah and Naudega respectively and 2camps in Behra village.
- 7 members of affected target community of villages including 2 SSVK's Volunteers. Total 9 committee members has monitored the distribution of food, mat and polythene sheets.
- According to villagers 1100 families' house has been affected in fire but after survey by SSVK it was found only 840 families are affected where relief camp organised.