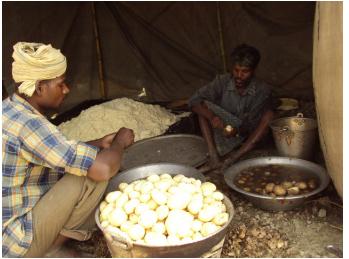

#### **Key Interventions:**

- Fooding: Through SSVK 08-04-2010 to 09-04-2010 2 days
  With the help of AIDMI 10-04-2010 to 19-04-2010 10 days
  With the help of KHUSHI Delhi (NGO's of cricketer Kapil Dev) &
  SSVK 20-04- 2010 to 22-04-2010 3 days
- <u>Distribution of Polythene Sheets, Mats and installation of Hand Pumps:</u> Mat
   840 pcs, Polythene Sheets- 840 pcs
- With the help of AIDMI, distributed one time meal (Cooked rice, pulses and mashed potato with onion) between 5000 population of 840 families from 10-04-2010 to 19-04-2010, 10 days.

## **Picture Gallery**