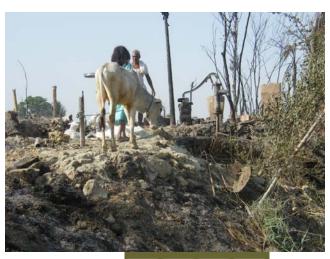

Stake Holder**

- Bihar Govt. has distributed 50 kg of wheat and 50 kg of rice including Rs-2250/ A very small polythine sheets also distributed.
- In Darah(Madhubani) A Islamic Trust has been constructing 45 houses in Ist phase of Bricks and asbustus roof. Costing per house 47000/ as villagers told.

#### **Possibilities for future Intervention**

• All means of employment and Capitals/Equipment destroyed due to this massive fire so need of Livelihood intervention.

All huts destroyed due to this massive fire so need to reconstruction intervention.

## **Picture Gallery**